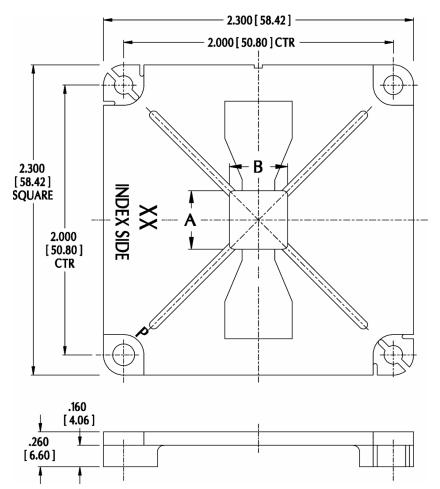

#### **GENERAL SPECIFICATIONS**

- INSERT: black UL 94V-0 glass-filled Polyphenylene Sulfide (PPS)
- OPERATING TEMPERATURE: -85°F [-65°C] to 500°F [260°C]
- CONTACT BLOCK AND LATCH HINGE: available individually

#### MOUNTING CONSIDERATIONS

SUGGESTED PCB HOLE SIZE: 0.035 ±0.002 [0.89 ±0.05] dia.

ALL DIMENSIONS: INCHES [MILLIMETERS]

ALL TOLERANCES: ±0.005 [0.13] UNLESS OTHERWISE SPECIFIED

**CUSTOMIZATION:** In addition to the standard products shown on this page, Aries specializes in custom design and production. Special materials, platings, sizes, and configurations can be furnished, depending on the quantity. **NOTE:** Aries reserves the right to change product general specifications without notice.

### USE **P/N 1110832** WHEN ORDERING ALL SEVEN INSERT PLATES

| No. Positions | Dim "A"                            | Dim. "B"                           |
|---------------|------------------------------------|------------------------------------|
| 20            | 0.395 to 0.397<br>[10.03 to 10.08] | 0.395 to 0.397<br>[10.03 to 10.08] |
| 28            | 0.495 to 0.497<br>[12.57 to 12.62] | 0.495 to 0.497<br>[12.57 to 12.62] |
| 32            | 0.495 to 0.497<br>[12.57 to 12.62] | 0.595 to 0.597<br>[15.11 to 15.16] |
| 44            | 0.695 to 0.697<br>[17.65 to 17.70] | 0.695 to 0.697<br>[17.65 to 17.70] |
| 52            | 0.795 to 0.797<br>[20.19 to 20.24] | 0.795 to 0.797<br>[20.19 to 20.24] |
| 68            | 0.995 to 0.997<br>[25.27 to 25.32] | 0.995 to 0.997<br>[25.27 to 25.32] |
| 84            | 1.195 to 1.197<br>[30.35 to 30.40] | 1.195 to 1.197<br>[30.35 to 30.40] |